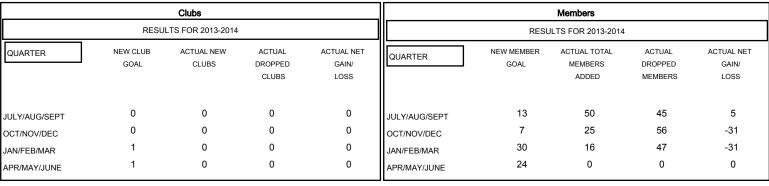

## MONTHLY MEMBERSHIP PROGRESS REPORT

## District 201Q3

Results as of: 2/28/2014

GMT: John Muller LOCATION AUSTRALIA GMT CA 7



## GOALS AND ACTUAL NEW CLUBS CUMULATIVE



## GOALS AND ACTUAL MEMBERS CUMULATIVE



| DROPPED CLUBS: 0  DROPPED MEMBERS |         | 34 CLUBS OF 70 ADDED 1 OR MORE<br>NEW MEMBERS | GENDER DISTRIBUTION  MALE 1,029 (6  FEMALE 546 (34 | 65.33%)<br>.67%) |
|-----------------------------------|---------|-----------------------------------------------|----------------------------------------------------|------------------|
| DECEASED CLUB CANCELLED           | 12<br>0 | CLICK HERE FOR HEALTH ASSESSMENT DATA         | FAMILY UNIT MEMBERS                                | 365              |
| OTHER                             | 136     |                                               | HEAD OF HOUSEHOLD                                  | 182              |
| TOTAL                             | 14