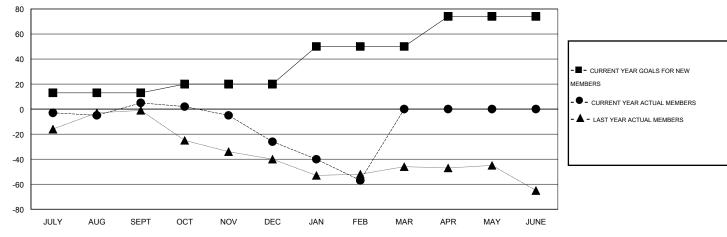

## GOALS AND ACTUAL MEMBERS CUMULATIVE

| DROPPED CLUBS: 0  DROPPED MEMBERS |         | 34 CLUBS OF 70 ADDED 1 OR MORE<br>NEW MEMBERS | GENDER DISTRIBUTION  MALE 1,029 (6  FEMALE 546 (34 | 65.33%)<br>.67%) |
|-----------------------------------|---------|-----------------------------------------------|----------------------------------------------------|------------------|
| DECEASED CLUB CANCELLED           | 12<br>0 | CLICK HERE FOR HEALTH ASSESSMENT DATA         | FAMILY UNIT MEMBERS                                | 365              |
| OTHER                             | 136     |                                               | HEAD OF HOUSEHOLD                                  | 182              |
| TOTAL                             | 148     |                                               | NON-HEAD OF HOUSEHOLD                              | 183              |